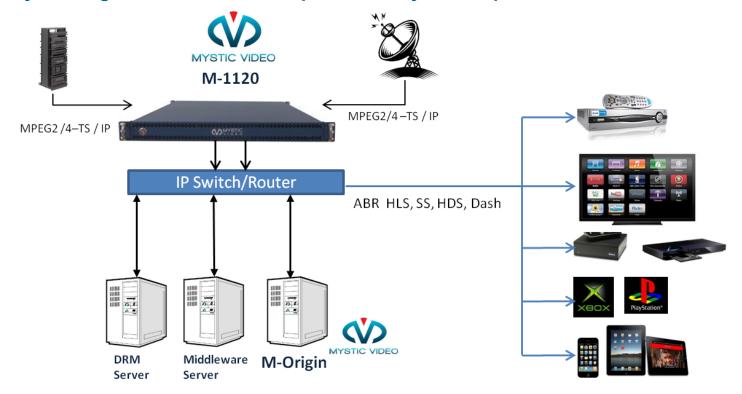

## **Encryption, Packager, Origin Server**

- The Mystic Origin Server supports encrypting video streams interoperating with industry DRM key servers;
- Packaging video in Smooth Streaming, HTTP Live Streaming (HLS), HTTP Dynamic Streaming (HDS), and MPEG DASH;
- Publishing video in HTTP output

#### Mystic Origin is the ultimate compliment to Mystic Adaptive Bit Rate Transcoders

## Video Streaming for Growing and Evolving IP Video Applications

Video Service Providers are faced with ever-expanding consumer demand to support new devices with multiple video formats and IP delivery methods. To future proof their investments, service operators can deploy Mystic Video ABR Transcoders and Origin Server to offer their customers feature rich ABR Mobile Device video services. Mystic Video solutions are perfect for any MSO, Telco and Cloud Video Services providers.

#### Packaging:

Smooth Streaming, HTTP Live Streaming (HLS), HTTP Dynamic Streaming (HDS), MPEG DASH

#### **Supported DRM Systems:**

**HLS AES:** Verimatrix

HDS: Adobe Access (FAXS)

MPEG DASH: Marlin/Intertrust, Authentec DDA Smooth Streaming: PlayReady (Microsoft Keyserver, BuyDRM, EZDRM), Authentec DDA (PlayReady encrypted SmoothStreaming on iOS/Android)

Ingest: Ingest Smooth Streaming(.ismv);

Fragmented MP4 (.f4m)

Connectivity: 4 Gig Ethernet

Encryption: AES 128 internal, 3rd-party key exchange